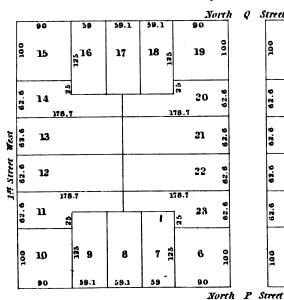

# SQUARE IN 213

SQUARE Nº 274

SQUARE Nº 218

North R Street

100 | 61 | 113.3

SQUARES.OF MISH

Street

North L